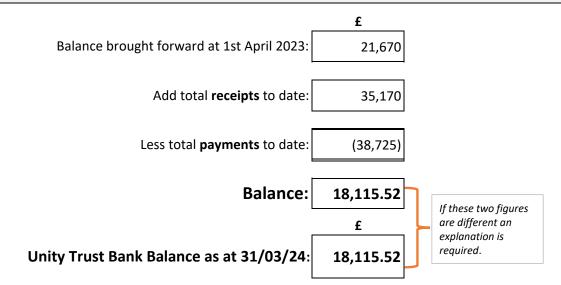

### Summary of Receipts and Payments

|                                                                                                       | FINAL<br>ACCOUNTS | AGREED<br>BUDGET       | FINAL<br>ACCOUNTS |
|-------------------------------------------------------------------------------------------------------|-------------------|------------------------|-------------------|
|                                                                                                       | 2022/23           | 2022/23                | 2023/24           |
| INCOME                                                                                                | £                 | £                      | £                 |
| RVBC Precept:                                                                                         | 21,000            | 21,000                 | 22,69             |
| RVBC Grants:                                                                                          | 915               | 500                    | 8,56              |
| HMRC VAT Refunds:                                                                                     | 1,084             | 992                    | 3,19              |
| Sundry and Other Grants:                                                                              | 541               | 300                    | 71                |
| Barrow Action Group:                                                                                  | 10,979            | 0                      |                   |
| ·                                                                                                     | 34,520            | 22,792                 | 35,17             |
| EXPENDITURE                                                                                           |                   |                        |                   |
| Administration Expenses:                                                                              | £                 | £                      | £                 |
| Clerk's salary:                                                                                       | 9,197             | 10,000                 | 8,27              |
| HMRC: Employers Tax and NIC:                                                                          | 1,860             | 2,000                  | 2,06              |
| Clerk expenses: Home use, milege etc.                                                                 | 688               | 700                    | 72                |
| General Administration:                                                                               | 239               | 200                    | 20                |
| Website and email hosting, software/hardware:                                                         | 522               | 600                    | 58                |
| General Admin Insurance:                                                                              | 777               | 1,000                  | 76                |
| General Admin Audit fees and ICO:                                                                     | 200               | 200                    | 24                |
| General Admin Legal fees:                                                                             | 0                 | 0                      | 1,17              |
| General Admin Room hire etc:                                                                          | 371               | 400                    | 1,17              |
| General Admin LALC Subscripton training:                                                              | 319               | 317                    | 70                |
| 2 120 3 2 3 3 3 1 1 1 1 1 1 1 1 1 1 1 1 1 1 1                                                         | 14,173            | 15,417                 | 14,89             |
| Amonity Eynoncos                                                                                      |                   |                        | -                 |
| Amenity Expenses:                                                                                     | £                 | £                      | £                 |
| General maintenance: Parish lengthsman etc.:<br>Car park rental: RVBC                                 | 1,500             | 2,000                  | 38                |
| ·                                                                                                     | 100               | 100                    | 10                |
| Car park - maintenance:                                                                               | 1 420             | 3 000                  | 3,91              |
| Playing field - improvements:                                                                         | 1,420             | 2,000                  |                   |
| Playing field - inspections:                                                                          | 70                | 100                    | 7                 |
| Playing field - maintenance:<br>Playing field - bin emptying RVBC:                                    | 152               | 400                    | 45                |
| , , , , , , , , , , , , , , , , , , , ,                                                               | 764               | 800                    | 45                |
| Ground maintenance - grass cutting RVBC:                                                              | 704               | 800                    | 2.44              |
| Ground maintenance - Trafford Gardens plants etc.:  Amenity capital spend (benches CCTV, SpIDS etc.): | 1,120             | 1,500                  | 2,41              |
| · · · · · · · · · · · · · · · · · · ·                                                                 | 1,936             | 500                    | 5,28              |
| General maint., improvement. electric and other:                                                      | 879               | 1,500<br><b>10,100</b> | 36                |
| L                                                                                                     | 8,645             |                        | 12,98             |
| Sundry Expenses:                                                                                      | £                 | £                      | £                 |
| Christmas trees, lights and bunting:                                                                  | 265               | 100                    | 30                |
| Remembrance Sunday - wreath etc:                                                                      | 235               | 200                    |                   |
| Defibrillator costs:                                                                                  | 0                 | 200                    | 75                |
| Other Sundry Expenses:                                                                                | 304               | 400                    | 96                |
|                                                                                                       | 804               | 900                    | 2,01              |
| BAG:                                                                                                  | £                 | £                      | £                 |
| Net Expenditure:                                                                                      | 620               | 3,000                  | 5,81              |
|                                                                                                       | 020               | 3,555                  | 3,01              |
| VAT on Expenses to be Reclaimed:                                                                      | 992               | 1,000                  | 3,02              |
|                                                                                                       | £                 | £                      | £                 |
| Total Expenditure:                                                                                    | 25,233            | 26,417                 | 38,725.3          |
| SUMMARY:                                                                                              | £                 | £                      | £                 |
|                                                                                                       |                   |                        |                   |
| Income:                                                                                               | 34,520            | 22,792                 | 35,17             |
| Expenditure:                                                                                          | (25,233)          | (26,417)               | (38,72            |
|                                                                                                       | 9,286             | (3,625)                | (3,55             |
| BALANCE:                                                                                              | £                 | £                      | £                 |
| Balance brought forward at 1 April:                                                                   | 12,384            | 21,670                 | 21,67             |
|                                                                                                       | 0.206             | (2.625)                | /2.55             |
| Add surplus / less deficit from year:                                                                 | 9,286             | (3,625)                | (3,55             |

|                         |            | 2023-2024 - Unity Trust Bank Statements |           |           |           |           |           |           |           |           |           |           |           |  |
|-------------------------|------------|-----------------------------------------|-----------|-----------|-----------|-----------|-----------|-----------|-----------|-----------|-----------|-----------|-----------|--|
| DETAILS                 | 31/03/23   | April                                   | May       | June      | July      | Aug       | Sept      | Oct       | Nov       | Dec       | Jan       | Feb       | March     |  |
| Balance brought forward |            | 21,670.44                               | 43,742.98 | 39,176.29 | 32,682.32 | 29,334.72 | 28,864.40 | 20,859.90 | 20,563.95 | 19,636.61 | 20,284.24 | 19,355.24 | 21,472.20 |  |
| Income                  |            | 23,192.00                               | 0.00      | 0.00      | 3,375.57  | 45.00     | 300.00    | 1,151.00  | 0.00      | 3,196.84  | 0.00      | 3,910.00  | 0.00      |  |
| Expenditure             |            | 1,119.46                                | 4,566.69  | 6,493.97  | 6,723.17  | 515.32    | 8,304.50  | 1,446.95  | 927.34    | 2,549.21  | 929.00    | 1,793.04  | 3,356.68  |  |
| Closing/Interim Balance | 21,670.44  | 43,742.98                               | 39,176.29 | 32,682.32 | 29,334.72 | 28,864.40 | 20,859.90 | 20,563.95 | 19,636.61 | 20,284.24 | 19,355.24 | 21,472.20 | 18,115.52 |  |
| Unity Bank Statements   | 21,670.44  | 43,742.98                               | 39,176.29 | 32,682.32 | 29,334.72 | 28,864.40 | 20,859.90 | 20,563.95 | 19,636.61 | 20,284.24 | 19,355.24 | 21,472.20 | 18,115.52 |  |
| State                   | ment Date: | 30/04/23                                | 31/05/23  | 30/06/23  | 31/07/23  | 31/08/23  | 30/09/23  | 31/10/23  | 30/11/23  | 31/12/23  | 31/01/24  | 29/02/24  | 31/03/24  |  |